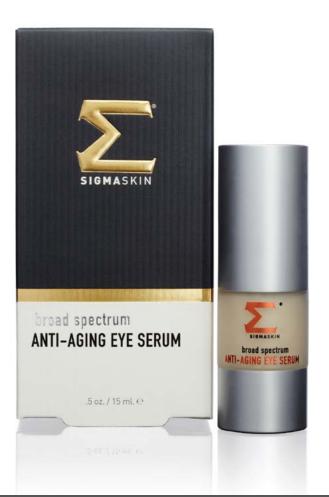

### broad spectrum ANTI-AGING EYE SERUM

Sigma's Broad Spectrum Anti-Aging Eye Serum is indicated for those who want their eyes to look young and fresh, without the bags and shadows that make them appear older, and who always invest in the best.

Unlike common creams, this multi-action serum is developed to address all known mechanisms of aging in the delicate skin around the eyes – antioxidation, control of photoaging and mycoinflammation, production of elastin and collagen, expression of stem cells, signaling peptides, and healthy blood and lymphatic circulation.

Each morning and evening, wash the face with a high-quality product such as Sigma's Volcanic Ash Purifying Cleanser or the Anti-Aging Natural Facial Cleanser. Then apply the serum around the eyes.

Notice results after just a few applications – happier, younger-looking eyes free of bags and dark shadows.