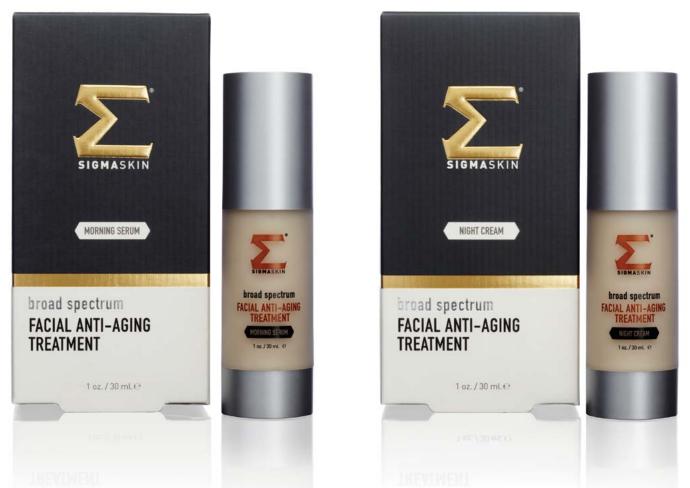

### broad spectrum FACIAL ANTI-AGING TREATMENT / MORNING SERUM AND NIGHT CREAM

Sigma's Broad Spectrum Facial Anti-Aging Treatments are indicated for men who invest in the best and want a complete solution for a younger-looking face.

Unlike one-dimensional products, this morning serum and night cream are multivalent formulations that address all of the known mechanisms of skin aging: antioxidation, control of photoaging and myco-inflammation, expression of stem cells, synthesis of elastin and collagen, deployment of signaling peptides, and promotion of healthy circulation. The morning serum is optimized with antioxidants, whereas the night cream focuses on effective skin-cell renewal. Each morning, wash the face with a high-quality product such as Sigma's Volcanic Ash Purifying Cleanser or Anti-Aging Natural Facial Cleanser. Then apply the morning serum evenly and follow it with a good sunscreen. For a more aggressive treatment, apply the morning serum again in the afternoon. For a truly complete regimen, apply the night cream after your regular evening facial cleansing.

Notice younger-looking skin – free of premature wrinkles, sagging, and blotches – after the first few applications.