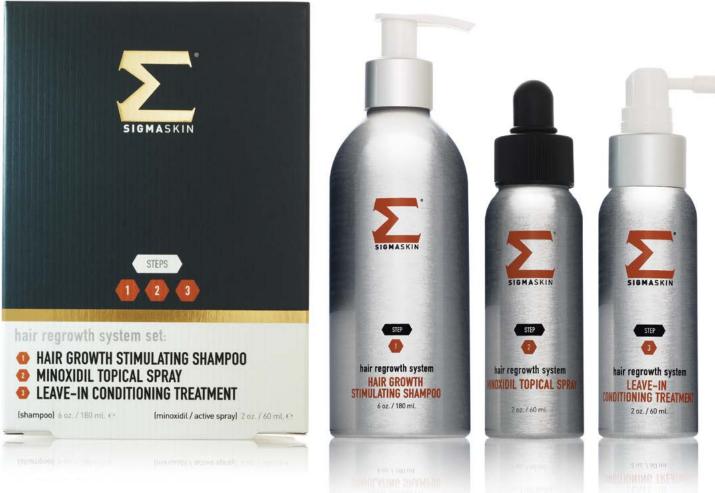

### hair regrowth system set SHAMPOO / MINOXIDIL SPRAY / CONDITIONING TREATMENT

Sigma's Hair Regrowth System Set provides a complete topical solution for hair restoration because it combines a medicated shampoo, a minoxidil spray, and an active conditioner all in one convenient package. So hair grows thicker, fuller, and faster than it could with any single product alone.

**Step 1: Hair Growth Stimulating Shampoo.** Start to arrest hair loss just by cleansing with Sigma's medicated Hair Growth Stimulating Shampoo.

**Step 2: Minoxidil Topical Spray.** Men with a family history of baldness can count on this convenient topical spray to reverse their hair loss because minoxidil is the most widely studied, prescribed, and proven ingredient to grow hair.

**Step 3: Hair Conditioning Active Ingredient Spray.** Finish with a conditioner that delivers active ingredients

shown to grow hair across the entire scalp plus agents to relieve the brittle feel sometimes associated with minoxidil.