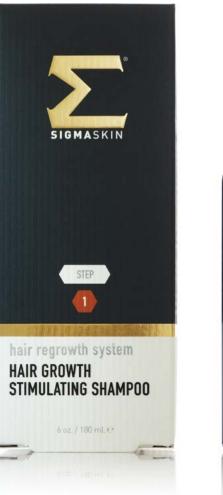

### hair regrowth system STEP 1: HAIR GROWTH STIMULATING SHAMPOO

Men can begin to arrest hair loss just by cleansing with Sigma's medicated Hair Growth Stimulating Shampoo since its active ingredients have been shown in clinical trials to retard balding, promote hair growth, and build thicker fibers.

The shampoo contains no sodium lauryl sulfate, sodium laureth sulfate, nor other cheap detergents to damage hair. Instead, the premium formula promotes new hair growth with compounds that include:

- Biotin to help control the excess sebum that damages follicles,
- Apple polyphenol, a powerful antioxidant and antifungal agent, and
- Retinol, which improves the absorption and effectiveness of minoxidil.

By using Sigma's Hair Growth Stimulating Shampoo, you can preserve your hair simply by washing it. So you need not even change your routine to look your best.